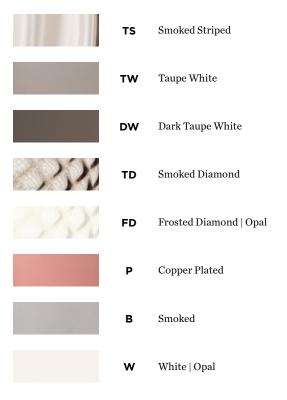

### **GIPS**

| GW | Give Warmth                   |
|----|-------------------------------|
| ST | Stay Together                 |
| RA | Raw material for custom paint |
| FJ | Feel Jade                     |