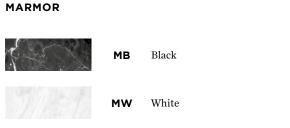

## WF White MF Marble Grey LF Limestone OF Oxide Red Indigo Blue IF Anthracite ΑF Grey