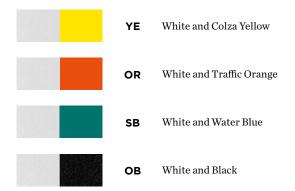

|        | LS | Live Simple        |
| ANDERE |    |                                    |        | sG | Silk Grey          |
|        | w  | White   LLDPE                      |        | FJ | Feel Jade          |
|        | D  | Grey Texture<br>Composite material |        | сс | Come Closer        |



# Good to know

## Indoor

### **RECYCELTES PET FELL**

## WF White MF Marble Grey LF Limestone OF Oxide Red Indigo Blue IF Anthracite ΑF Grey

## **ALUMINIUMVERBUNDWERKSTOFF**





### **GLAS MUNDGEBLASEN**



### **GIPS**

| GW | Give Warmth                   |
|----|-------------------------------|
| ST | Stay Together                 |
| RA | Raw material for custom paint |
| FJ | Feel Jade                     |



# Good to know

## Outdoor

### **METALL**



## POLYPROPYLENE