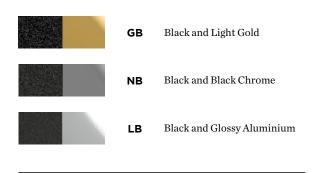

## Indoor

| METALL |    |                                    | METALL |    |                    |
|--------|----|------------------------------------|--------|----|--------------------|
|        | E  | White and Black                    |        | w  | White              |
|        | J  | White and Gold                     |        | s  | Silver             |
|        | WM | White and Champagne                |        | L  | Aluminium          |
|        | GB | Gold and Black                     |        | G  | Gold               |
|        | н  | Champagne and Black                |        | М  | Champagne          |
|        | К  | Black and Gold                     |        | Q  | Bronze             |
|        | СН | Black and Champagne                |        | P  | Copper             |
|        | BQ | Black and Bronze                   |        | v  | Rust               |
|        | z  | Black and Copper                   |        | В  | Black              |
|        | BL | Black and Aluminium                |        |    |                    |
|        | GW | Cement Grey and White              |        | A  | Anodised Aluminium |
|        | RR | Coral Red and White                |        | LS | Live Simple        |
| ANDERE |    |                                    |        | sG | Silk Grey          |
|        | w  | White   LLDPE                      |        | FJ | Feel Jade          |
|        | D  | Grey Texture<br>Composite material |        | сс | Come Closer        |