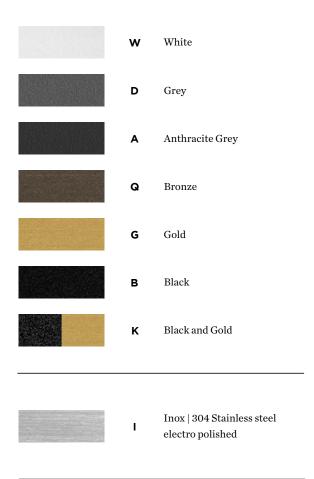

Red and White                |        | LS | Live Simple        |
| ANDERE |    |                                    |        | sG | Silk Grey          |
|        | w  | White   LLDPE                      |        | FJ | Feel Jade          |
|        | D  | Grey Texture<br>Composite material |        | сс | Come Closer        |



# Good to know

## Indoor

### **RECYCELTES PET FELL**

## WF White MF Marble Grey LF Limestone OF Oxide Red Indigo Blue IF Anthracite ΑF Grey

## **ALUMINIUMVERBUNDWERKSTOFF**





### **GLAS MUNDGEBLASEN**



### **GIPS**

| GW | Give Warmth                   |
|----|-------------------------------|
| ST | Stay Together                 |
| RA | Raw material for custom paint |
| FJ | Feel Jade                     |



# Good to know

## Outdoor

### **METALL**



## POLYPROPYLENE