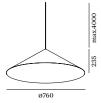

## **Tech Specifications**

1.0

LED 11W | 220-240VAC | 50-60Hz AC PCB 3-step low flicker incl. PS | phase-cut dim aluminium wet painted red | grey | black/gold | black

2.0

LED 11W | 220-240VAC | 50-60Hz AC PCB 3-step low flicker incl. PS | phase-cut dim aluminium wet painted red | grey | black/gold | black

3.0

LED 11W | 220-240VAC | 50-60Hz AC PCB 3-step low flicker incl. PS | phase-cut dim aluminium wet painted red | grey | black/gold | black