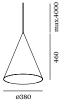

## **Tech Specifications**

1.0

LED 11W | 220-240VAC | 50-60Hz AC PCB 3-step low flicker incl. PS | phase-cut dim aluminium wet painted red | grey | black/gold | black

2.0

LED 11W | 220-240VAC | 50-60Hz AC PCB 3-step low flicker incl. PS | phase-cut dim aluminium wet painted red | grey | black/gold | black