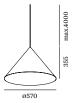

3.0

LED 11W | 220-240VAC | 50-60Hz AC PCB 3-step low flicker incl. PS | phase-cut dim aluminium wet painted red | grey | black/gold | black