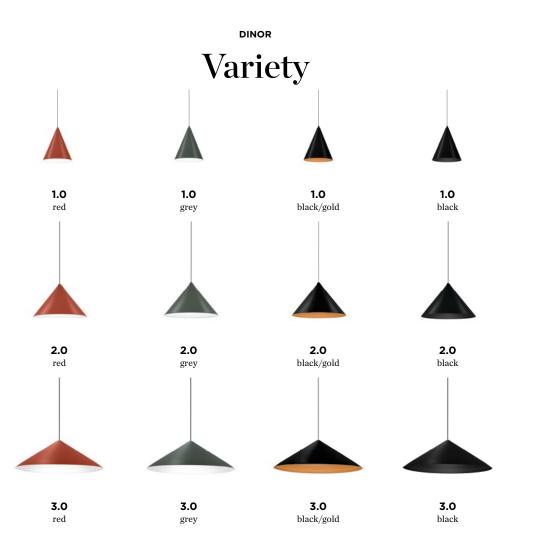

## **Tech Specifications**

1.0

LED 11W | 220-240VAC | 50-60Hz AC PCB 3-step low flicker incl. PS | phase-cut dim aluminium wet painted red | grey | black/gold | black

2.0

LED 11W | 220-240VAC | 50-60Hz AC PCB 3-step low flicker incl. PS | phase-cut dim aluminium wet painted red | grey | black/gold | black

3.0

LED 11W | 220-240VAC | 50-60Hz AC PCB 3-step low flicker incl. PS | phase-cut dim aluminium wet painted red | grey | black/gold | black