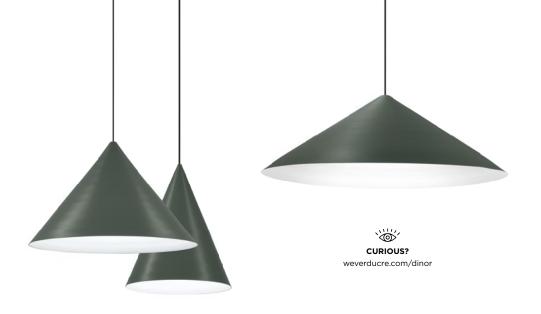

## Well shaded.

Wow, what's that floating from the ceiling? We'll tell you: an LED luminaire made of ultra-thin aluminium with a minimalist design that perfectly suits contemporary interior design concepts. That's why you'll often come across DINOR in the bar or dining area of a chic restaurant, where it playfully creates stunning accents. And it comes in several different sizes and colour alternatives, such as black-gold, red-white, and grey-white. What kind of combination possibilities does DINOR offer? DINOR partners well with ROOMOR, for instance, a lighting system especially developed for the hotel sector that harmonises perfectly with the aluminium luminaire in both style and colour. See for yourself and discover the possibilities.