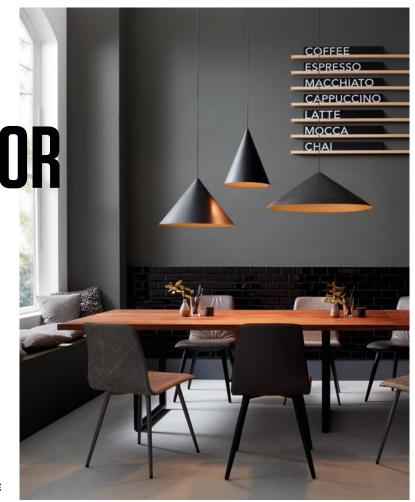

## Well shaded.

Wow, what's that floating from the ceiling? We'll tell you: an LED luminaire made of ultra-thin aluminium with a minimalist design that perfectly suits contemporary interior design concepts. That's why you'll often come across DINOR in the bar or dining area of a chic restaurant, where it playfully creates stunning accents. And it comes in several different sizes and colour alternatives, such as black-gold, red-white, and grey-white. What kind of combination possibilities does DINOR offer? DINOR partners well with ROOMOR, for instance, a lighting system especially developed for the hotel sector that harmonises perfectly with the aluminium luminaire in both style and colour. See for yourself and discover the possibilities.