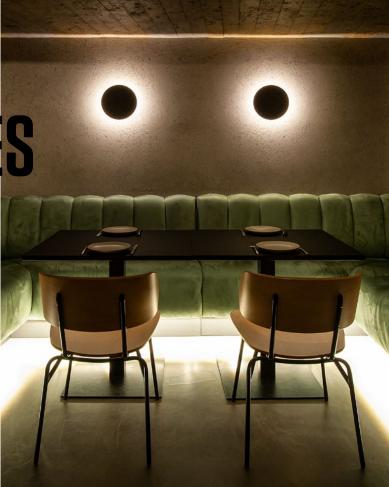

## MILES AHEAD

It's not hard to see that MILES is once again light years ahead of the rest. Because this minimalistic luminaire is already sporting the trends that will be hanging on every wall next season: Its covers made of exquisite marble and various colours are sure to turn heads. The other surprises MILES has to offer? Three different shapes (round, carré, and long) and two sizes that can be individually combined with one another, turning even the most austere wall into an absolute eye-catcher. Très chic!