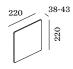

## MILES TECH SPECIFICATIONS

2.0 CARRÉ LED PCB 9W | phase-cut dim 220-240VAC | 50-60Hz aluminium powder coated brushed wet painted or marble 

2700K | 3000K

LED PCB 9W | phase-cut dim 220-240VAC | 50-60Hz aluminium powder coated brushed wet painted or marble

2700K | 3000K

38-43

3.0 CARRÉ LED PCB 9W | phase-cut dim 220-240VAC | 50-60Hz aluminium powder coated brushed wet painted or marble 2700K | 3000K

9.0 LED PCB 31W | phase-cut dim 220-240VAC | 50-60Hz aluminium powder coated brushed wet painted .