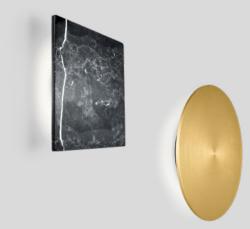

## MILES AHEAD

It's not hard to see that MILES is once again light years ahead of the rest. Because this minimalistic luminaire is already sporting the trends that will be hanging on every wall next season: Its covers made of exquisite marble and various colours are sure to turn heads. The other surprises MILES has to offer? Three different shapes (round, carré, and long) and two sizes that can be individually combined with one another, turning even the most austere wall into an absolute eye-catcher. Très chic!