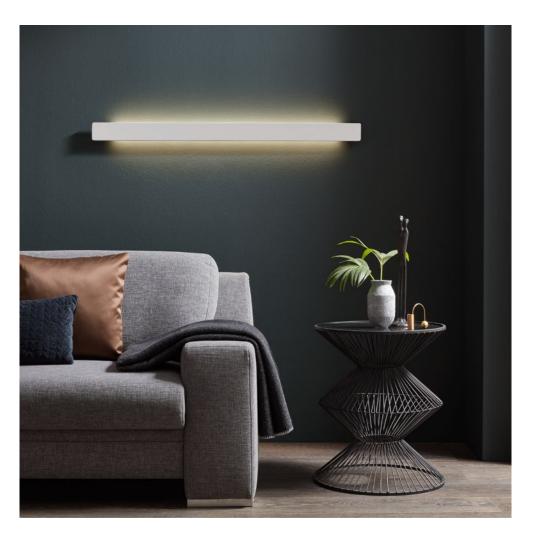

## MILES AHEAD

It's not hard to see that MILES is once again light years ahead of the rest. Because this minimalistic luminaire is already sporting the trends that will be hanging on every wall next season: Its covers made of exquisite marble and various colours are sure to turn heads. The other surprises MILES has to offer? Three different shapes (round, carré, and long) and two sizes that can be individually combined with one another, turning even the most austere wall into an absolute eye-catcher. Très chic!