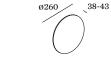

2700K | 3000K

3.0 ROUND

ø190

2.0 ROUND

LED PCB 9W | phase-cut dim

220-240VAC | 50-60Hz

aluminium powder coated brushed

wet painted or marble

2700K | 3000K

38-43

3.0 CARRÉ LED PCB 9W | phase-cut dim 220-240VAC | 50-60Hz aluminium powder coated brushed wet painted or marble 2700K | 3000K

9.0 LED PCB 31W | phase-cut dim 220-240VAC | 50-60Hz aluminium powder coated brushed wet painted .