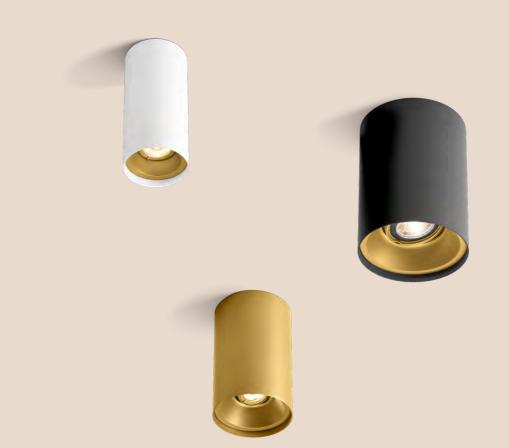

### **BLIEK PETIT**

#### I'LL BE WATCHING YOU

- Swiveling recessed spot with independent Lamp head
- The flattened curve includes the leading swiveling and rotating mechanism
- The black inner tube ensures high visual comfort
- For even more glare reduction optional honeycombs are available
- Illumination of accents in all areas without major intervention in the architectural concept
- Various color combinations are available
- Low installation depth (60mm)
- Can be combined with the big brother
   BLIEK round and the DEEP spotlight family
- Structure of the CENO version