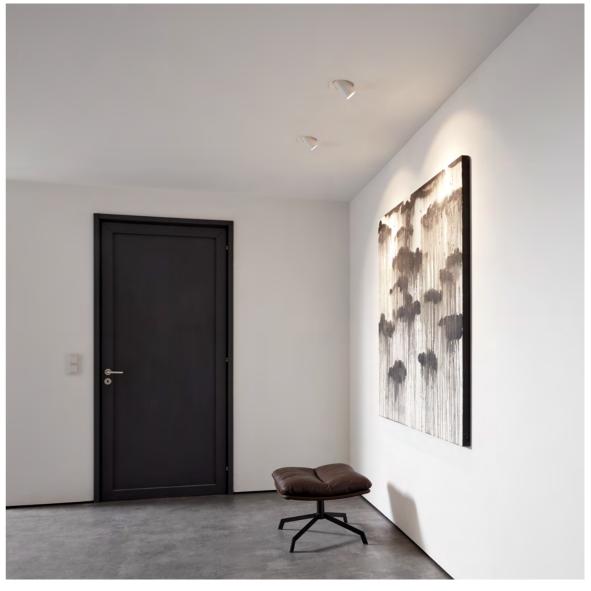

### **BLIEK PETIT**

#### I'LL BE WATCHING YOU

- Swiveling recessed spot with independent Lamp head
- The flattened curve includes the leading swiveling and rotating mechanism
- The black inner tube ensures high visual comfort
- For even more glare reduction optional honeycombs are available
- Illumination of accents in all areas without major intervention in the architectural concept
- Various color combinations are available
- Low installation depth (60mm)
- Can be combined with the big brother
   BLIEK round and the DEEP spotlight family
- Structure of the CENO version