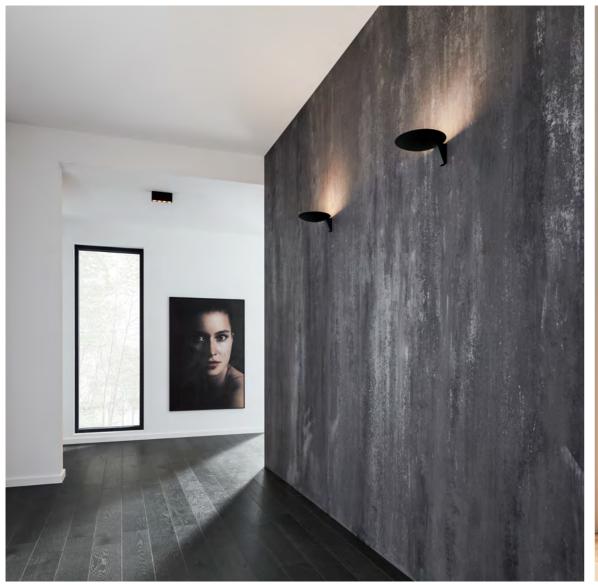

#### SHINE A LIGHT UPWARDS

- Simple bowl shape with the timeless elegance of the 1920s Art Deco years
- Seemingly floating bowl on minimalistic holder
- Two different light colors extend the variety of possible applications
- Up-light with uniform indirect light distribution with a lot of light comfort
- Indirect light creates an inviting feel-good atmosphere that is particularly good for restaurants, hallways or waiting areas

WALL SURFACE

**SCAVA 1.0 | WALL SURFACE** 

**SCAVA 1.0 | WALL SURFACE** 