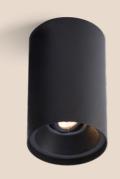

### **BLIEK PETIT**

#### I'LL BE WATCHING YOU

- Swiveling recessed spot with independent Lamp head
- The flattened curve includes the leading swiveling and rotating mechanism
- The black inner tube ensures high visual comfort
- For even more glare reduction optional honeycombs are available
- Illumination of accents in all areas without major intervention in the architectural concept
- Various color combinations are available
- Low installation depth (60mm)
- Can be combined with the big brother
   BLIEK round and the DEEP spotlight family
- Structure of the CENO version