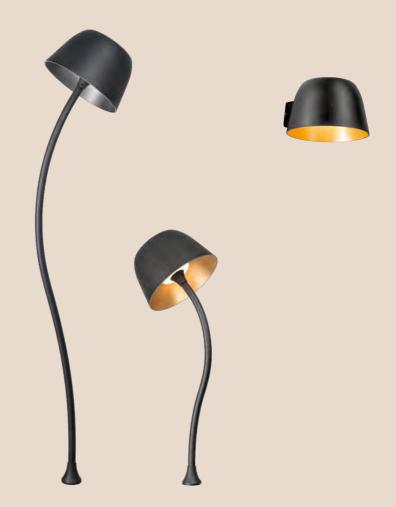

### SWAM

#### **LET IT GROW**

- Elegant outdoor lamp with sculptural character
- Organically SWAM seems to bend in the wind
- Alternative also available with a straight base
- Luminaire heads with direct and indirect light distribution - particularly classy with optional golden internal reflector
- Modular luminaire with earth spikes for the modern flower bed or between plants
- Used as wall lamp, an eye-catcher also on the inside

**SWAM 1.0 | OUTDOOR FLOOR SURFACE** 

**SWAM 1.0 | OUTDOOR WALL SURFACE** 