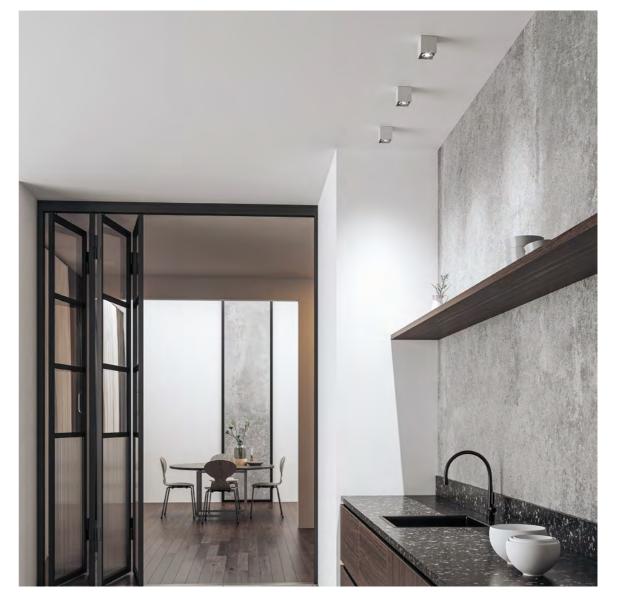

#### LIVING IN A BOX

- Extension of the BOX series with the same architectonic geometry
- One of our UNIVERSAL STARS classics

## **BOX MINI**

#### LIVING IN A BOX

- Minimalistic design for GU10 retrofit LED
- Cost-effective, timeless downlight in diverse colors

**BOX MINI 1.0 | CEILING SURFACE** 