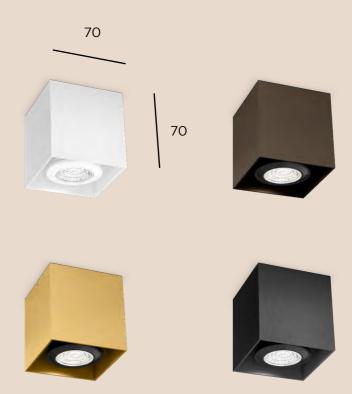

#### LIVING IN A BOX

- Extension of the BOX series with the same architectonic geometry
- One of our UNIVERSAL STARS classics

## **BOX MINI**

#### LIVING IN A BOX

- Minimalistic design for GU10 retrofit LED
- Cost-effective, timeless downlight in diverse colors

**BOX MINI 1.0 | CEILING SURFACE** 

#### BOX **CEILING SURFACE CEILING SUSPENDED** WALL SURFACE OUTDOOR OUTDOOR **CEILING SURFACE WALL SURFACE** WALL SURFACE **BOX MINI 1.0 BOX 1.0 CEILING SURFACE BOX MINI 1.0 BOX 1.0 BOX 2.0 BOX 1.0 BOX 1.0**