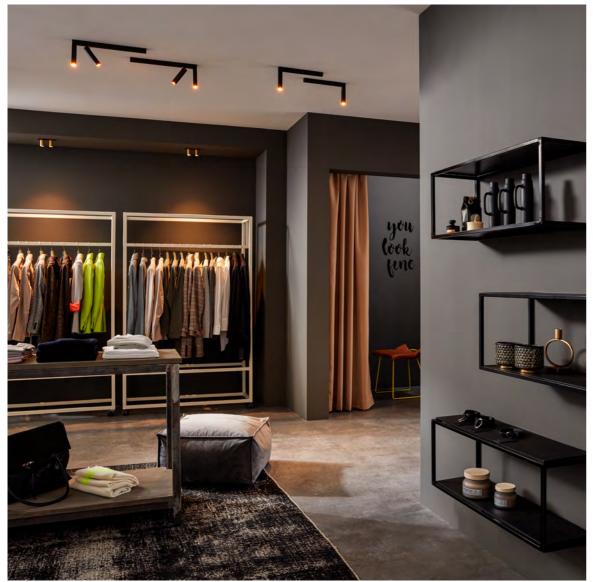

### MICK

#### **RIGHT UP MY STREET**

- Clear, geometric forms just like the Bauhaus style
- Maximum reduction with an architectural structure
- Designer Serge Cornelissen
- The highlight is the golden inner tube and clear faceted lens
- Exact, sharp edges, retractable joints give the lamp and the rooms a special character
- RED DOT Design Winner