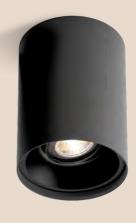

### **BLIEK PETIT**

#### I'LL BE WATCHING YOU

- Swiveling recessed spot with independent Lamp head
- The flattened curve includes the leading swiveling and rotating mechanism
- The black inner tube ensures high visual comfort
- For even more glare reduction optional honeycombs are available
- Illumination of accents in all areas without major intervention in the architectural concept
- Various color combinations are available
- Low installation depth (60mm)
- Can be combined with the big brother
   BLIEK round and the DEEP spotlight family
- Structure of the CENO version

**BLIEK ROUND PETIT 1.0 | CEILING RECESSED** 

**BLIEK ROUND 1.0 | CEILING RECESSED** 

BLIEK SQUARE 1.0 | CEILING RECESSED