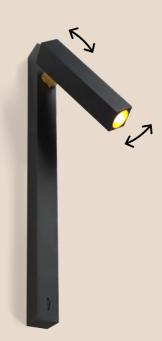

### MICK

#### **RIGHT UP MY STREET**

- Clear, geometric forms just like the Bauhaus style
- Maximum reduction with an architectural structure
- Designer Serge Cornelissen
- The highlight is the golden inner tube and clear faceted lens
- Exact, sharp edges, retractable joints give the lamp and the rooms a special character
- RED DOT Design Winner