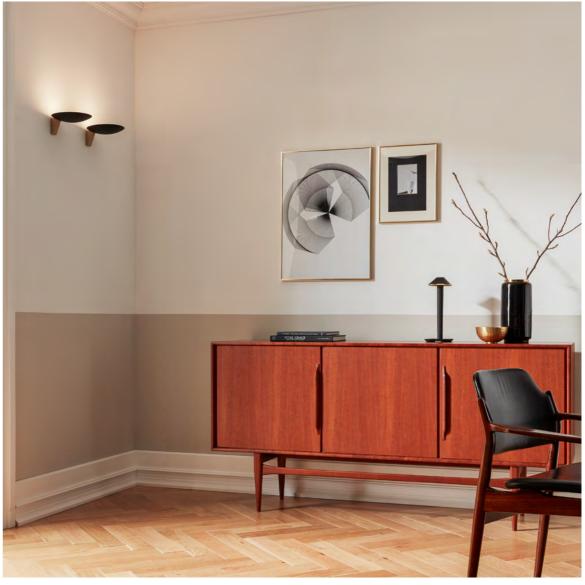

#### SHINE A LIGHT UPWARDS

- Simple bowl shape with the timeless elegance of the 1920s Art Deco years
- Seemingly floating bowl on minimalistic holder
- Two different light colors extend the variety of possible applications
- Up-light with uniform indirect light distribution with a lot of light comfort
- Indirect light creates an inviting feel-good atmosphere that is particularly good for restaurants, hallways or waiting areas

WALL SURFACE

**SCAVA 1.0 | WALL SURFACE** 

**SCAVA 1.0 | WALL SURFACE** 