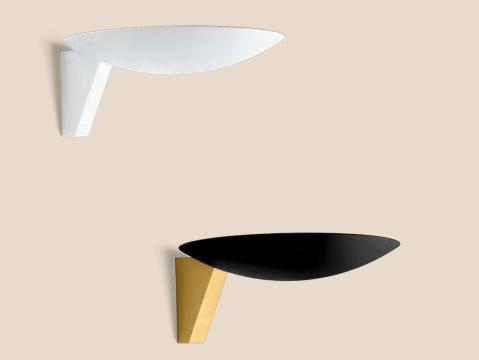

#### SHINE A LIGHT UPWARDS

- Simple bowl shape with the timeless elegance of the 1920s Art Deco years
- Seemingly floating bowl on minimalistic holder
- Two different light colors extend the variety of possible applications
- Up-light with uniform indirect light distribution with a lot of light comfort
- Indirect light creates an inviting feel-good atmosphere that is particularly good for restaurants, hallways or waiting areas

WALL SURFACE

**SCAVA 1.0 | WALL SURFACE** 

**SCAVA 1.0 | WALL SURFACE** 