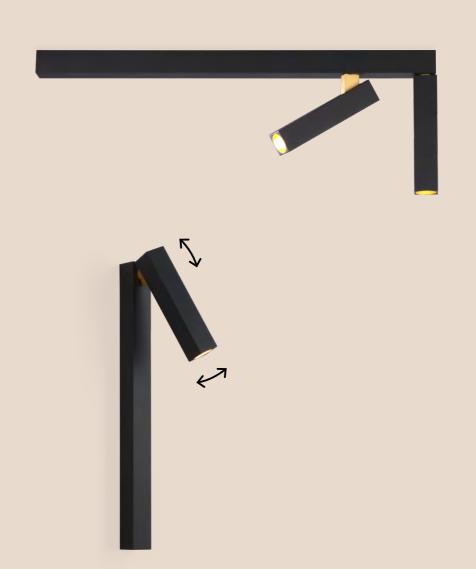

### MICK

#### **RIGHT UP MY STREET**

- Clear, geometric forms just like the Bauhaus style
- Maximum reduction with an architectural structure
- Designer Serge Cornelissen
- The highlight is the golden inner tube and clear faceted lens
- Exact, sharp edges, retractable joints give the lamp and the rooms a special character
- RED DOT Design Winner