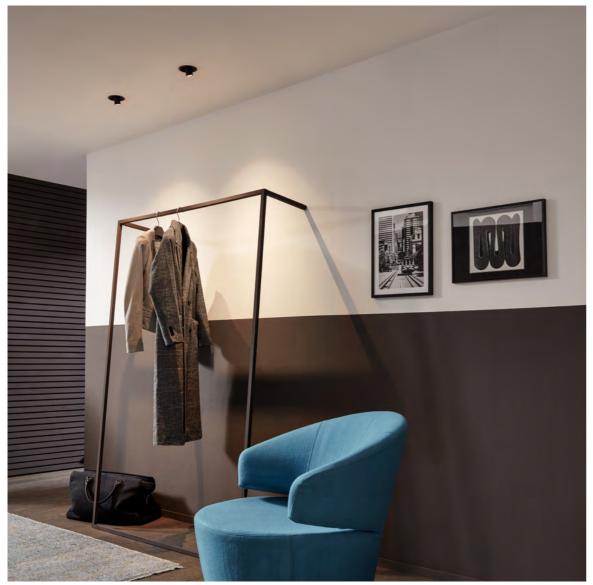

### **BLIEK PETIT**

#### I'LL BE WATCHING YOU

- Swiveling recessed spot with independent Lamp head
- The flattened curve includes the leading swiveling and rotating mechanism
- The black inner tube ensures high visual comfort
- For even more glare reduction optional honeycombs are available
- Illumination of accents in all areas without major intervention in the architectural concept
- Various color combinations are available
- Low installation depth (60mm)
- Can be combined with the big brother
   BLIEK round and the DEEP spotlight family
- Structure of the CENO version