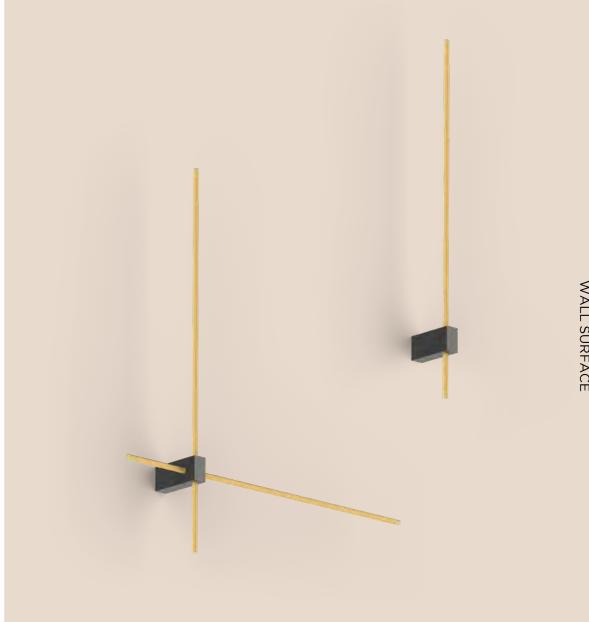

#### **FOLLOW THE LINE**

- Delicate wall light for individual light art whether for private or in public spaces
- Inspired by aesthetic light artists such as Dan Flavin
- The modern LED technology allows always smaller, floating, wafer-thin aluminum tubes that are almost weightless in the room and seem to float
- The reduction of the lamp body par excellence
- Can be combined to 4 model variants because of staggered heights lines of light can overlap

FINLIN 3.0 | 4.0 | WALL SURFACE