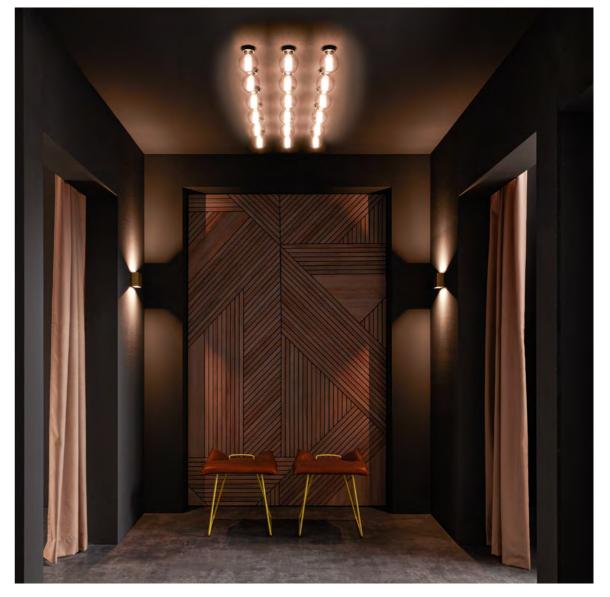

#### SHINE A LIGHT UPWARDS

- Simple bowl shape with the timeless elegance of the 1920s Art Deco years
- Seemingly floating bowl on minimalistic holder
- Two different light colors extend the variety of possible applications
- Up-light with uniform indirect light distribution with a lot of light comfort
- Indirect light creates an inviting feel-good atmosphere that is particularly good for restaurants, hallways or waiting areas

WALL SURFACE

**SCAVA 1.0 | WALL SURFACE** 

**SCAVA 1.0 | WALL SURFACE** 