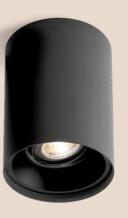

### **BLIEK PETIT**

#### I'LL BE WATCHING YOU

- Swiveling recessed spot with independent Lamp head
- The flattened curve includes the leading swiveling and rotating mechanism
- The black inner tube ensures high visual comfort
- For even more glare reduction optional honeycombs are available
- Illumination of accents in all areas without major intervention in the architectural concept
- Various color combinations are available
- Low installation depth (60mm)
- Can be combined with the big brother
   BLIEK round and the DEEP spotlight family
- Structure of the CENO version