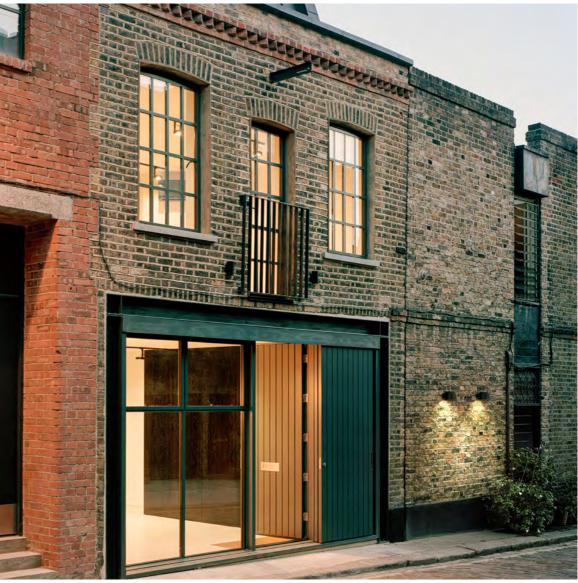

#### **RIGHT UP MY STREET**

- Clear, geometric forms just like the Bauhaus style
- Maximum reduction with an architectural structure
- Designer Serge Cornelissen
- The highlight is the golden inner tube and clear faceted lens
- Exact, sharp edges, retractable joints give the lamp and the rooms a special character
- RED DOT Design Winner

### **DESIGNER**

#### **SERGE CORNELISSEN**

- More than 20 years of experience in the design of architectural lighting products
- Started his career as an architect
- His background has led to a great understanding of what is the role of lighting solutions in their architectural contexts
- The designs are based on the newest led technology
- Besides aesthetics, his concept include lighting-technical innovation