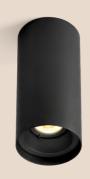

### **BLIEK PETIT**

#### I'LL BE WATCHING YOU

- Swiveling recessed spot with independent Lamp head
- The flattened curve includes the leading swiveling and rotating mechanism
- The black inner tube ensures high visual comfort
- For even more glare reduction optional honeycombs are available
- Illumination of accents in all areas without major intervention in the architectural concept
- Various color combinations are available
- Low installation depth (60mm)
- Can be combined with the big brother
   BLIEK round and the DEEP spotlight family
- Structure of the CENO version