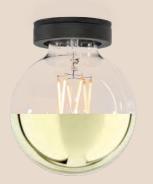

### MICK

#### **RIGHT UP MY STREET**

- Clear, geometric forms just like the Bauhaus style
- Maximum reduction with an architectural structure
- Designer Serge Cornelissen
- The highlight is the golden inner tube and clear faceted lens
- Exact, sharp edges, retractable joints give the lamp and the rooms a special character
- RED DOT Design Winner