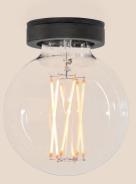

## MICK SNOOZE

#### **RIGHT UP MY STREET**

- No visible screws, minimal switch
- Can be swiveled into various positions, enables a glare-free and pleasant illumination as a bed lamp especially in the hotel

MICK 1.0 | 2.0 | CEILING SURFACE