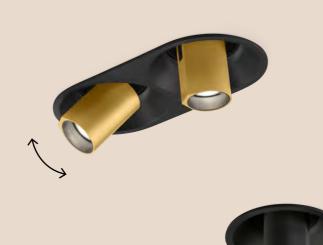

### MICK

#### **RIGHT UP MY STREET**

- Clear, geometric forms just like the Bauhaus style
- Maximum reduction with an architectural structure
- Designer Serge Cornelissen
- The highlight is the golden inner tube and clear faceted lens
- Exact, sharp edges, retractable joints give the lamp and the rooms a special character
- RED DOT Design Winner