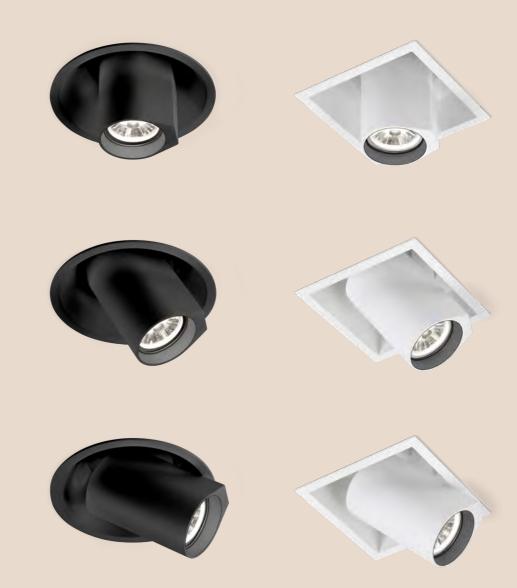

# CEILING RECESSEI

## RUVI

#### **ALL SYSTEMS GO**

- New interpretation of the classic "light bulb"
- Semi-recessed luminaire with conventional
   E27 base allows the use of a variety of lamps

#### **ALL SYSTEMS GO**

- The hidden lamp carrier results in an exciting ceiling appearance
- Ideal for restaurants, bars, hotels
- The massive supporting ring creates a rough industrial look

**RUVI 1.0 | CEILING RECESSED** 