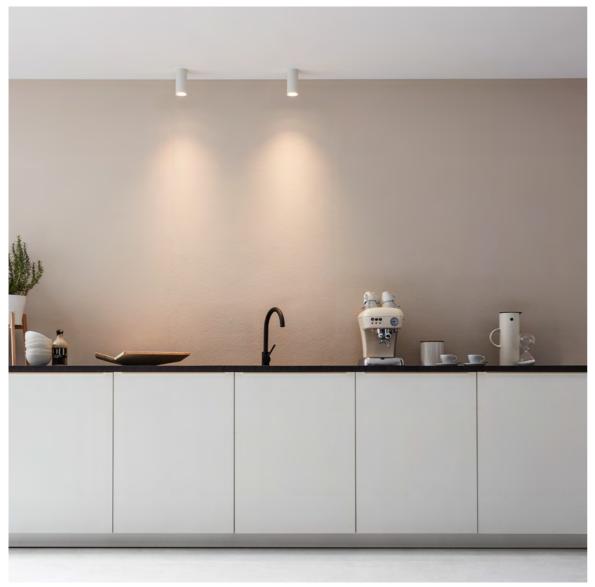

# CEILING SURFACE | WALL SURFACE

### MICK

#### **RIGHT UP MY STREET**

- Clear, geometric forms just like the Bauhaus style
- Maximum reduction with an architectural structure
- Designer Serge Cornelissen
- The highlight is the golden inner tube and clear faceted lens
- Exact, sharp edges, retractable joints give the lamp and the rooms a special character
- RED DOT Design Winner

### **DESIGNER**

#### **SERGE CORNELISSEN**

- More than 20 years of experience in the design of architectural lighting products
- Started his career as an architect
- His background has led to a great understanding of what is the role of lighting solutions in their architectural contexts
- The designs are based on the newest led technology
- Besides aesthetics, his concept include lighting-technical innovation