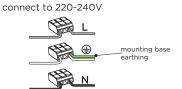

#### MOUNTING INSTRUCTION

- Remove the mounting base from the luminaire by loosening the side screws and mount it on the wall with screws (screws are not included).
- 2 POWER CONNECTION

Connect the earth cable.

Please use a matching grommet based on the used 220-240V cable and the corresponding type in the overview table.

Push the grommet into the back plate.

Pull the cable through the back plate.

Mount the back plate on the wall.