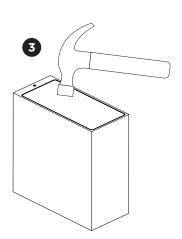

# STATION INSTALLATION INSTRUCTIONS | DECEMBER 2022

INDOOR

- Loosen the side screws and remove the lamp housing from the mounting base.
- 2 Loosen the wires to remove the driver.
- **3** Break the glass.
- Take out the reflector and unscrew the holder to remove the light source.