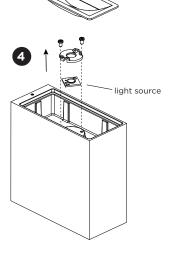

# STATION INSTALLATION INSTRUCTIONS | DECEMBER 2022

INDOOR

- Loosen the side screws and remove the lamp housing from the mounting base.
- 2 Loosen the wires to remove the driver.
- **3** Break the glass.
- Take out the reflector and unscrew the holder to remove the light source.

The driver can be replaced by the end user.

The light source is not replaceable.

This luminaire contains a light source with the energy class F.