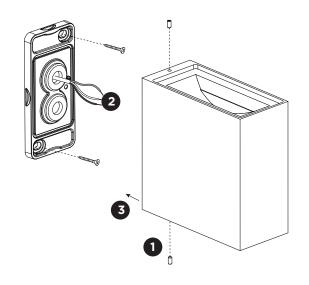

#### Mounting base:

#### MOUNTING INSTRUCTION

- Remove the mounting base from the luminaire by loosening the side screws and mount it on the wall with screws (screws are not included).
- 2 POWER CONNECTION

Connect the earth cable.

Please use a matching grommet based on the used 220-240V cable and the corresponding type in the overview table.

Push the grommet into the back plate.

Pull the cable through the back plate.

Mount the back plate on the wall.

**3** Fix the luminaire to the mounting base with the socket screws.