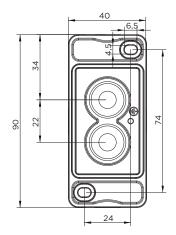

# **STATION**

### INSTALLATION INSTRUCTIONS | DECEMBER 2022



#### Mounting base:



# grommets:

| use pin to<br>make hole,<br>not a knife | A                                                                                 | B ( )                                              | C                                         |
|-----------------------------------------|-----------------------------------------------------------------------------------|----------------------------------------------------|-------------------------------------------|
| CABLE                                   |                                                                                   |                                                    | #                                         |
| TYPE                                    | ROUND<br>H05RN-F<br>H07RN8-F<br>H07RN-F