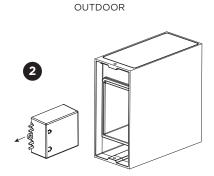

#### MOUNTING INSTRUCTION

- Remove the mounting base from the luminaire by loosening the side screws and mount it on the wall with screws (screws are not included).
- 2 POWER CONNECTION

Connect the earth cable.