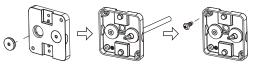

Please use a matching grommet based on the used 220-240V cable and the corresponding type in the overview table.

Push the grommet into the back plate.

Pull the cable through the back plate.

Mount the back plate on the wall.

**3** Fix the luminaire to the mounting base with the socket screws.