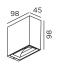

|                                                    | #                                         |
| TYPE                                    | ROUND<br>H05RN-F<br>H07RN8-F<br>H07RN-F                                           | ROUND<br>H05RN-F                                   | ROUND                                     |
| OUTSIDE Ø                               | min 6.8mm<br>max 8.9mm                                                            | min 5mm<br>max 6.8mm                               | min 1.5mm<br>max 2.6mm                    |
| CONDUCTION SECTION                      | 2or3x 0.75mm <sup>2</sup><br>2or3x 1.0mm <sup>2</sup><br>2or3x 1.5mm <sup>2</sup> | 2or3x 0.75mm <sup>2</sup><br>2x 1.0mm <sup>2</sup> | 0.75mm <sup>2</sup><br>1.5mm <sup>2</sup> |

## DIMENSIONS



1.0 / 2.0

#### MOUNTING INSTRUCTION

- Remove the mounting base from the luminaire by loosening the side screws and mount it on the wall with screws (screws are not included).
- 2 POWER CONNECTION



Connect the earth cable.



Please use a matching grommet based on the used 220-240V cable and the corresponding type in the overview table.



Push the grommet into the back plate.

Pull the cable through the back plate.

Mount the back plate on the wall.

**3** Fix the luminaire to the mounting base with the socket screws.

# STATION INSTALLATION INSTRUCTIONS | DECEMBER 2022

INDOOR









- Loosen the side screws and remove the lamp housing from the mounting base.
- 2 Loosen the wires to remove the driver.
- **3** Break the glass.
- Take out the reflector and unscrew the holder to remo