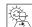

## **GENERAL** Wall, Surface Aluminium Brushed IP20 Interior Output: 400 lm LED colour warm dimming 1800 K - 2850 K $CRI \geq 90$ 3 SDCM **OPTICAL** Variable **ELECTRICAL** phase-cut dim 220 - 240 V Total connected power $6.0~\mathrm{W}$ Class 1 **PHYSICAL** Length 100 mm Width 100 mm Height 100 mm