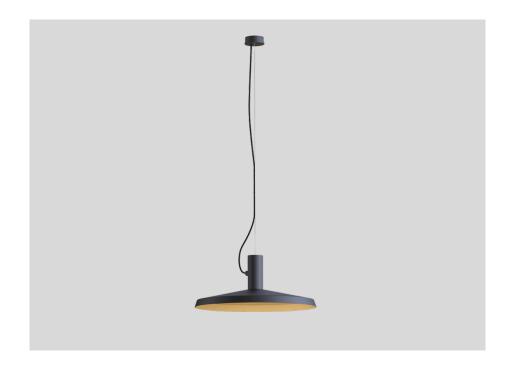

## GENERAL

| Ceiling, Suspended            |
|-------------------------------|
| Black Matt                    |
| Mounting Black Matt           |
| RAL 9005 <sup>a</sup>         |
| Shade Black Matt + Gold       |
| IP20                          |
| Interior                      |
| Output: 545 lm                |
| CIE flux code: 30 58 82 98 68 |

#### **PHYSICAL**

| Diameter 510 mm |
|-----------------|
| Height 220 mm   |
| 1.72 kg         |

<sup>&</sup>lt;sup>a</sup> Color may deviate slightly due to production conditions.