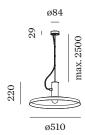

#### **PHYSICAL**

| Diameter 510 mm |
|-----------------|
| Height 220 mm   |
| 1.72 kg         |

<sup>&</sup>lt;sup>a</sup> Color may deviate slightly due to production conditions.