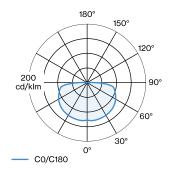

ck Matt           |
| RAL 9005 <sup>a</sup>         |
| Shade Black Matt + Gold       |
| IP20                          |
| Interior                      |
| Output: 545 lm                |
| CIE flux code: 30 58 82 98 68 |

#### LED

| Lamp E27               |  |  |  |
|------------------------|--|--|--|
| Socket E27             |  |  |  |
| max. per socket 15.0 W |  |  |  |
| 2700 K                 |  |  |  |
| CRI ≥ 90               |  |  |  |

#### **OPTICAL**

Shade 4.0

#### **ELECTRICAL**

| 220 - 240 V     |
|-----------------|
| LED Inset 9.0 W |
| Class 1         |

#### **PHYSICAL**

| Diameter 510 mm |
|-----------------|
| Height 220 mm   |
| 1.72 kg         |

<sup>&</sup>lt;sup>a</sup> Color may deviate slightly due to production conditions.









### LIGHT DISTRIBUTION





# **ROOMOR**CABLE 1.4 E27

2481E0BK4

### **LAMPS**

A60 LED Lamp

| TYPE        | Ø·H (MM) | ORDERCODE |
|-------------|----------|-----------|
| 2700K   E27 | Ø60·110  | 9003E152  |