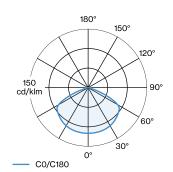

; degree of protection IP20; PC1; lamp not included;



| Ceiling , Suspended            |
|--------------------------------|
| Black Matt                     |
| Mounting Black Matt            |
| RAL 9005 <sup>a</sup>          |
| Shade Black Matt               |
| IP20                           |
| Interior                       |
| Output: 325 lm                 |
| CIF flux code: 43 82 99 100 41 |

| Lamp E27               |
|------------------------|
| Socket E27             |
| max. per socket 15.0 W |
| 2700 K                 |
| CRI ≥ 90               |

220 - 240 V LED Inset 9.0 W Class 1

## **PHYSICAL**

| Diameter 250 mm |  |
|-----------------|--|
| Height 295 mm   |  |
| 1.11 kg         |  |

a Color may deviate slightly due to production conditions.

## LIGHT DISTRIBUTION





# **ROOMOR** CABLE 1.2 E27

2481E0BB2

## **LAMPS**

A60 LED Lamp

 TYPE
 Ø·H (MM)
 ORDERCODE

 2700K | E27
 Ø 60·110
 9 0 0 3 E 1 5 2