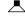

## **PHYSICAL**

| Diameter 250 mm |  |
|-----------------|--|
| Height 295 mm   |  |
| 1.11 kg         |  |

a Color may deviate slightly due to production conditions.