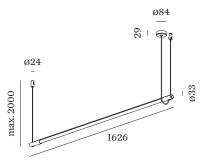

#### PHYSICAL

| Length 33 mm  |
|---------------|
| Width 1626 mm |
| Height 33 mm  |
| 0.42 kg       |
|               |

<sup>a</sup> Color may deviate slightly due to production conditions.

| Project  |
|----------|
| Туре     |
| Notes    |
| Quantity |
| Date     |