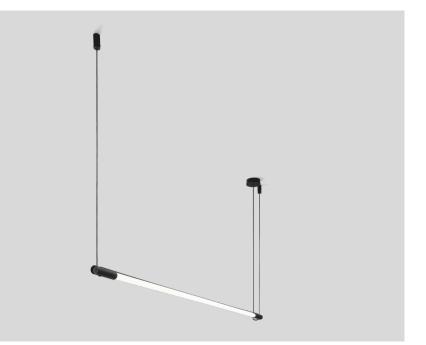

Tubular ceiling suspended luminaire made from die-cast aluminium; surface Black Matt; powder coated; matt texture; RAL 9005; phase-cut dim; light colour 2700 K; CRI  $\geq$  90; 220 - 240 V; degree of protection IP20; PC2; light source replaceable by end-user;