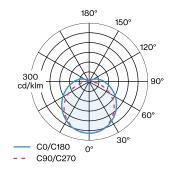

|
| 3 SDCM       |
|              |

# OPTICAL

Opal

# ELECTRICAL

| phase-cut dim                |
|------------------------------|
| 220 - 240 V                  |
| Total connected power 21.8 W |
| Class 2                      |

#### PHYSICAL

| Length 33 mm  |
|---------------|
| Width 1626 mm |
| Height 33 mm  |
| 0.42 kg       |
|               |

<sup>a</sup> Color may deviate slightly due to production conditions.

| Project  |
|----------|
| Туре     |
| Notes    |
| Quantity |
| Date     |





Tubular ceiling suspended luminaire made from die-cast aluminium; surface Black Matt; powder coated; matt texture; RAL 9005; phase-cut dim; light colour 2700 K; CRI  $\geq$  90; 220 - 240 V; degree of protection IP20; PC2; light source replaceable by end-user;



### LIGHT DISTRIBUTION



DARF 1.2

2561T8B3

April 2, 2024