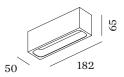

#### **PHYSICAL**

| Length 182 mm |
|---------------|
| Width 50 mm   |
| Height 65 mm  |
| 0.52 kg       |

a Color may deviate slightly due to production

Rectangular ceiling surface mounted downlight made from die-cast aluminium with opal PMMA cover; surface housing Black Matt powder coated; matt texture; with aesthetic frame in Gold wet painted; matt smooth; PCB 3-step binning; phase-cut dim; light colour 3000 K; binning initial MacAdam  $\leq$  3 SDCM; CRI  $\geq$  90; CRI (Colour Rendering Index)  $\geq$  90; degree of protection IP20; PC1; driver included; light source replaceable by an authorized professional; control gear replaceable by end-user;