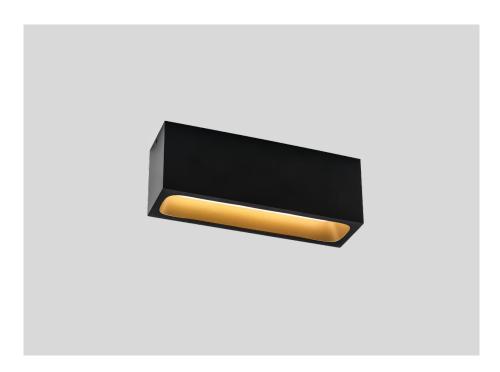

## GENERAL

| Ceiling, Surface                 |
|----------------------------------|
| Black Matt + Gold                |
| RAL 9005 <sup>a</sup>            |
| IP20                             |
| Interior                         |
| Output: 710 lm                   |
| CIE flux code: 65 94 100 100 100 |

#### **PHYSICAL**

| Length 182 mm |
|---------------|
| Width 50 mm   |
| Height 65 mm  |
| 0.52 kg       |

a Color may deviate slightly due to production

Rectangular ceiling surface mounted downlight made from die-cast aluminium with opal PMMA cover; surface housing Black Matt powder coated; matt texture; with aesthetic frame in Gold wet painted; matt smooth; PCB 3-step binning; phase-cut dim; light colour 3000 K; binning initial MacAdam  $\leq$  3 SDCM; CRI  $\geq$  90; CRI (Colour Rendering Index)  $\geq$  90; degree of protection IP20; PC1; driver included; light source replaceable by an authorized professional; control gear replaceable by end-user;