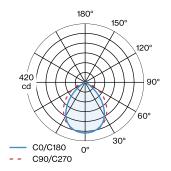

V                  |  |
| Total connected power 12.0 W |  |
| Class 1                      |  |

#### **PHYSICAL**

| Length 182 mm |
|---------------|
| Width 50 mm   |
| Height 65 mm  |
| 0.52 kg       |

a Color may deviate slightly due to production











Rectangular ceiling surface mounted downlight made from die-cast aluminium with opal PMMA cover; surface housing Black Matt powder coated; matt texture; with aesthetic frame in Gold wet painted; matt smooth; PCB 3-step binning; phase-cut dim; light colour 3000 K; binning initial MacAdam  $\leq$  3 SDCM; CRI  $\geq$  90; CRI (Colour Rendering Index)  $\geq$  90; degree of protection IP20; PC1; driver included; light source replaceable by an authorized professional; control gear replaceable by end-user;



#### LIGHT DISTRIBUTION





# PIRRO OPAL 4.0

151484K5

### **MOUNTING**

### 1.0 CEILING BASE

| TYPE         | COLOUR | L·W·H (MM) | ORDERCODE |
|--------------|--------|------------|-----------|
| PIRRO SYSTEM | White  | 754.51.12  | 90052072  |
| PIRRO SYSTEM | Black  | 754.51.12  | 90052073  |
| PIRRO SYSTEM | Gold   | 754.51.12  | 90052074  |

### 2.0 CEILING BASE

| TYPE         | COLOUR | L·W·H (MM)     | ORDERCODE |
|--------------|--------|----------------|-----------|
| PIRRO SYSTEM | White  | 1150-51-12     | 90052075  |
| PIRRO SYSTEM | Black  | 1150-51-12     | 90052076  |
| PIRRO SYSTEM | Gold   | 1150 · 51 · 12 | 90052077  |