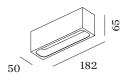

#### **PHYSICAL**

| Length 182 mm |
|---------------|
| Width 50 mm   |
| Height 65 mm  |
| 0.52 kg       |

a Color may deviate slightly due to production

Rectangular ceiling surface mounted downlight made from die-cast aluminium with opal PMMA cover; surface housing Black Matt powder coated; matt texture; with aesthetic frame in Gold wet painted; matt smooth; PCB 3-step binning; phase-cut dim; light colour 2700 K; binning initial MacAdam  $\leq$  3 SDCM; CRI  $\geq$  90; CRI (Colour Rendering Index)  $\geq$  90; degree of protection IP20; PCl; driver included; light source replaceable by an authorized professional; control gear replaceable by end-user;