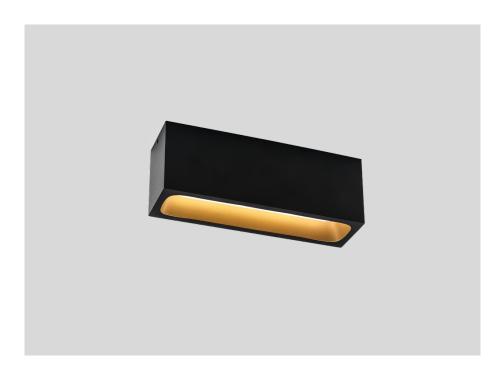

# PIRRO OPAL 4.0

151484K3

| Project  |  |
|----------|--|
| Туре     |  |
| Notes    |  |
| Quantity |  |
| Date     |  |

#### **PHYSICAL**

| Length 182 mm |
|---------------|
| Width 50 mm   |
| Height 65 mm  |
| 0.52 kg       |

a Color may deviate slightly due to production

Rectangular ceiling surface mounted downlight made from die-cast aluminium with opal PMMA cover; surface housing Black Matt powder coated; matt texture; with aesthetic frame in Gold wet painted; matt smooth; PCB 3-step binning; phase-cut dim; light colour 2700 K; binning initial MacAdam  $\leq$  3 SDCM; CRI  $\geq$  90; CRI (Colour Rendering Index)  $\geq$  90; degree of protection IP20; PCl; driver included; light source replaceable by an authorized professional; control gear replaceable by end-user;