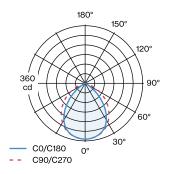

V                  |  |
| Total connected power 12.0 W |  |
| Class 1                      |  |

#### **PHYSICAL**

| Length 182 mm |
|---------------|
| Width 50 mm   |
| Height 65 mm  |
| 0.52 kg       |

a Color may deviate slightly due to production











Rectangular ceiling surface mounted downlight made from die-cast aluminium with opal PMMA cover; surface housing Black Matt powder coated; matt texture; with aesthetic frame in Gold wet painted; matt smooth; PCB 3-step binning; phase-cut dim; light colour 2700 K; binning initial MacAdam  $\leq$  3 SDCM; CRI  $\geq$  90; CRI (Colour Rendering Index)  $\geq$  90; degree of protection IP20; PCl; driver included; light source replaceable by an authorized professional; control gear replaceable by end-user;



#### LIGHT DISTRIBUTION





# PIRRO OPAL 4.0

151484K3

### **MOUNTING**

### 1.0 CEILING BASE

| TYPE         | COLOUR | L·W·H (MM) | ORDERCODE |
|--------------|--------|------------|-----------|
| PIRRO SYSTEM | White  | 754.51.12  | 90052072  |
| PIRRO SYSTEM | Black  | 754-51-12  | 90052073  |
| PIRRO SYSTEM | Gold   | 754-51-12  | 90052074  |

### 2.0 CEILING BASE

| TYPE         | COLOUR | L·W·H (MM)     | ORDERCODE |
|--------------|--------|----------------|-----------|
| PIRRO SYSTEM | White  | 1150-51-12     | 90052075  |
| PIRRO SYSTEM | Black  | 1150-51-12     | 90052076  |
| PIRRO SYSTEM | Gold   | 1150 · 51 · 12 | 90052077  |