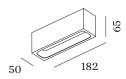

#### **PHYSICAL**

| Length 182 mm |  |
|---------------|--|
| Width 50 mm   |  |
| Height 65 mm  |  |
| 0.52 kg       |  |

<sup>&</sup>lt;sup>a</sup> Color may deviate slightly due to production conditions.