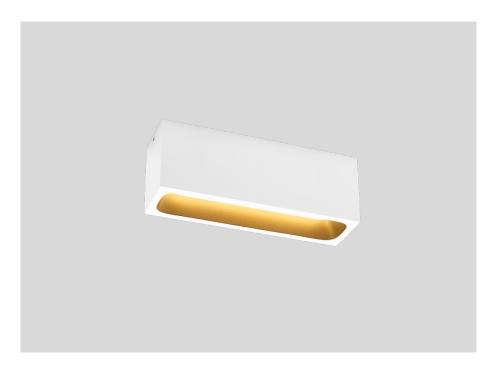

# PIRRO OPAL 4.0

151484J5

| Project  |
|----------|
| Туре     |
| Notes    |
| Quantity |
| Date     |

## GENERAL

| Ceiling , Surface                |
|----------------------------------|
| White Matt + Gold                |
| RAL 9010 <sup>a</sup>            |
| IP20                             |
| Interior                         |
| Output: 710 lm                   |
| CIE flux code: 65 94 100 100 100 |

Rectangular ceiling surface mounted downlight made from die-cast aluminium with opal PMMA cover; surface housing White Matt powder coated; matt texture; with aesthetic frame in Gold wet painted; matt smooth; PCB 3-step binning; phase-cut dim; light colour 3000 K; binning initial MacAdam  $\leq$  3 SDCM; CRI  $\geq$  90; CRI (Colour Rendering Index)  $\geq$  90; degree of protection IP20; PC1; driver included; light source replaceable by an authorized professional; control gear replaceable by end-user;