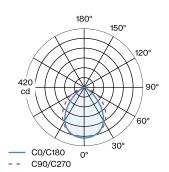

W |  |
| Class 1                      |  |

#### **PHYSICAL**

| Length 182 mm |  |
|---------------|--|
| Width 50 mm   |  |
| Height 65 mm  |  |
| 0.52 kg       |  |

<sup>&</sup>lt;sup>a</sup> Color may deviate slightly due to production conditions.











Rectangular ceiling surface mounted downlight made from die-cast aluminium with opal PMMA cover; surface housing White Matt powder coated; matt texture; with aesthetic frame in Gold wet painted; matt smooth; PCB 3-step binning; phase-cut dim; light colour 3000 K; binning initial MacAdam  $\leq$  3 SDCM; CRI  $\geq$  90; CRI (Colour Rendering Index)  $\geq$  90; degree of protection IP20; PC1; driver included; light source replaceable by an authorized professional; control gear replaceable by end-user;



#### LIGHT DISTRIBUTION





# PIRRO OPAL 4.0

151484J5

### **MOUNTING**

### 1.0 CEILING BASE

| TYPE         | COLOUR | L·W·H (MM) | ORDERCODE |
|--------------|--------|------------|-----------|
| PIRRO SYSTEM | White  | 754.51.12  | 90052072  |
| PIRRO SYSTEM | Black  | 754.51.12  | 90052073  |
| PIRRO SYSTEM | Gold   | 754.51.12  | 90052074  |

### 2.0 CEILING BASE

| TYPE         | COLOUR | L·W·H (MM)     | ORDERCODE |
|--------------|--------|----------------|-----------|
| PIRRO SYSTEM | White  | 1150-51-12     | 90052075  |
| PIRRO SYSTEM | Black  | 1150-51-12     | 90052076  |
| PIRRO SYSTEM | Gold   | 1150 · 51 · 12 | 90052077  |