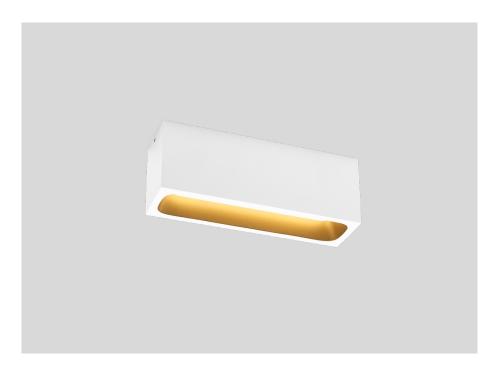

# GENERAL

| Ceiling, Surface                 |
|----------------------------------|
| White Matt + Gold                |
| RAL 9010 <sup>a</sup>            |
| IP20                             |
| Interior                         |
| Output: 685 lm                   |
| CIE flux code: 65 94 100 100 100 |

#### **PHYSICAL**

| Length 182 mm |
|---------------|
| Width 50 mm   |
| Height 65 mm  |
| 0.52 kg       |

<sup>&</sup>lt;sup>a</sup> Color may deviate slightly due to production

Rectangular ceiling surface mounted downlight made from die-cast aluminium with opal PMMA cover; surface housing White Matt powder coated; matt texture; with aesthetic frame in Gold wet painted; matt smooth; PCB 3-step binning; phase-cut dim; light colour 2700 K; binning initial MacAdam  $\leq$  3 SDCM; CRI  $\geq$  90; CRI (Colour Rendering Index)  $\geq$  90; degree of protection IP20; PC1; driver included; light source replaceable by an authorized professional; control gear replaceable by end-user;

# PIRRO OPAL 4.0

151484J3