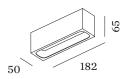

#### **PHYSICAL**

| Length 182 mm |
|---------------|
| Width 50 mm   |
| Height 65 mm  |
| 0.52 kg       |

<sup>&</sup>lt;sup>a</sup> Color may deviate slightly due to production

Rectangular ceiling surface mounted downlight made from die-cast aluminium with opal PMMA cover; surface housing White Matt powder coated; matt texture; with aesthetic frame in Gold wet painted; matt smooth; PCB 3-step binning; phase-cut dim; light colour 2700 K; binning initial MacAdam  $\leq$  3 SDCM; CRI  $\geq$  90; CRI (Colour Rendering Index)  $\geq$  90; degree of protection IP20; PC1; driver included; light source replaceable by an authorized professional; control gear replaceable by end-user;