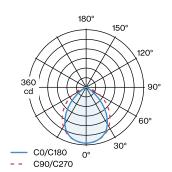

Total connected power 12.0 W |  |
| Class 1                      |  |

#### **PHYSICAL**

| Length 182 mm |
|---------------|
| Width 50 mm   |
| Height 65 mm  |
| 0.52 kg       |

<sup>&</sup>lt;sup>a</sup> Color may deviate slightly due to production











Rectangular ceiling surface mounted downlight made from die-cast aluminium with opal PMMA cover; surface housing White Matt powder coated; matt texture; with aesthetic frame in Gold wet painted; matt smooth; PCB 3-step binning; phase-cut dim; light colour 2700 K; binning initial MacAdam  $\leq$  3 SDCM; CRI  $\geq$  90; CRI (Colour Rendering Index)  $\geq$  90; degree of protection IP20; PC1; driver included; light source replaceable by an authorized professional; control gear replaceable by end-user;



#### LIGHT DISTRIBUTION





# PIRRO OPAL 4.0

151484J3

## **MOUNTING**

## 1.0 CEILING BASE

| TYPE         | COLOUR | L·W·H (MM) | ORDERCODE |
|--------------|--------|------------|-----------|
| PIRRO SYSTEM | White  | 754.51.12  | 90052072  |
| PIRRO SYSTEM | Black  | 754.51.12  | 90052073  |
| PIRRO SYSTEM | Gold   | 754.51.12  | 90052074  |

## 2.0 CEILING BASE

| TYPE         | COLOUR | L·W·H (MM)     | ORDERCODE |
|--------------|--------|----------------|-----------|
| PIRRO SYSTEM | White  | 1150-51-12     | 90052075  |
| PIRRO SYSTEM | Black  | 1150-51-12     | 90052076  |
| PIRRO SYSTEM | Gold   | 1150 · 51 · 12 | 90052077  |