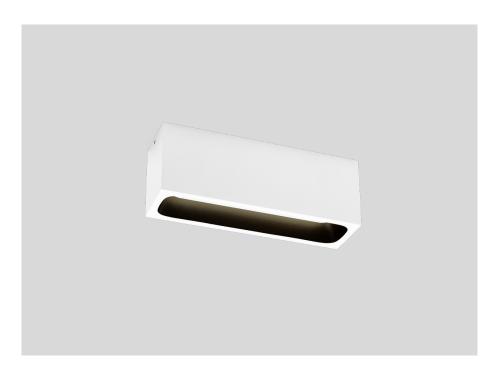

#### **PHYSICAL**

| Length 182 mm |  |
|---------------|--|
| Width 50 mm   |  |
| Height 65 mm  |  |
| 0.52 kg       |  |

a Color may deviate slightly due to production

Rectangular ceiling surface mounted downlight made from die-cast aluminium with opal PMMA cover;  $surface\ housing\ White\ Matt\ powder\ coated;\ matt\ texture;\ with\ aesthetic\ frame\ in\ Black\ Matt\ wet\ painted;$ matt fine texture; PCB 3-step binning; phase-cut dim; light colour 2700 K; binning initial MacAdam  $\leq 3$  $SDCM; CRI \geq 90; CRI \ (Colour \ Rendering \ Index) \geq 90; degree \ of \ protection \ IP20; PC1; driver \ included; degree \ of \ PC1; driver \ included; driver \ in$ light source replaceable by an authorized professional; control gear replaceable by end-user;