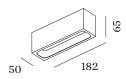

#### **PHYSICAL**

| Length 182 mm |  |
|---------------|--|
| Width 50 mm   |  |
| Height 65 mm  |  |
| 0.52 kg       |  |

a Color may deviate slightly due to production

Rectangular ceiling surface mounted downlight made from die-cast aluminium with opal PMMA cover;  $surface\ housing\ White\ Matt\ powder\ coated;\ matt\ texture;\ with\ aesthetic\ frame\ in\ Black\ Matt\ wet\ painted;$ matt fine texture; PCB 3-step binning; phase-cut dim; light colour 2700 K; binning initial MacAdam  $\leq 3$  $SDCM; CRI \geq 90; CRI \ (Colour \ Rendering \ Index) \geq 90; degree \ of \ protection \ IP20; PC1; driver \ included; degree \ of \ PC1; driver \ included; driver \ in$ light source replaceable by an authorized professional; control gear replaceable by end-user;