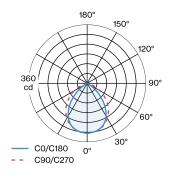

YSICAL**

| Length 182 mm |  |
|---------------|--|
| Width 50 mm   |  |
| Height 65 mm  |  |
| 0.52 kg       |  |

a Color may deviate slightly due to production











Rectangular ceiling surface mounted downlight made from die-cast aluminium with opal PMMA cover;  $surface\ housing\ White\ Matt\ powder\ coated;\ matt\ texture;\ with\ aesthetic\ frame\ in\ Black\ Matt\ wet\ painted;$ matt fine texture; PCB 3-step binning; phase-cut dim; light colour 2700 K; binning initial MacAdam  $\leq 3$  $SDCM; CRI \geq 90; CRI \ (Colour \ Rendering \ Index) \geq 90; degree \ of \ protection \ IP20; PC1; driver \ included; degree \ of \ PC1; driver \ included; driver \ in$ light source replaceable by an authorized professional; control gear replaceable by end-user;



### **LIGHT DISTRIBUTION**





# PIRRO OPAL 4.0

151484E3

## **MOUNTING**

## 1.0 CEILING BASE

| TYPE         | COLOUR | L·W·H (MM) | ORDERCODE |
|--------------|--------|------------|-----------|
| PIRRO SYSTEM | White  | 754.51.12  | 90052072  |
| PIRRO SYSTEM | Black  | 754.51.12  | 90052073  |
| PIRRO SYSTEM | Gold   | 754.51.12  | 90052074  |

## 2.0 CEILING BASE

| TYPE         | COLOUR | L·W·H (MM)     | ORDERCODE |
|--------------|--------|----------------|-----------|
| PIRRO SYSTEM | White  | 1150-51-12     | 90052075  |
| PIRRO SYSTEM | Black  | 1150-51-12     | 90052076  |
| PIRRO SYSTEM | Gold   | 1150 · 51 · 12 | 90052077  |