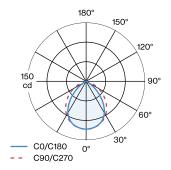

|
| Total connected power 6.6 W |
| Class 1                     |

#### **PHYSICAL**

| Length 94 mm |  |
|--------------|--|
| Width 50 mm  |  |
| Height 65 mm |  |
| 0.3 kg       |  |

a Color may deviate slightly due to production











Rectangular ceiling surface mounted downlight made from die-cast aluminium with opal PMMA cover; surface housing White Matt powder coated; matt texture; with aesthetic frame in Black Matt wet painted; matt fine texture; PCB 3-step binning; phase-cut dim; light colour 3000 K; binning initial MacAdam  $\leq$  3 SDCM; CRI  $\geq$  90; CRI (Colour Rendering Index)  $\geq$  90; degree of protection IP20; PC1; driver included; light source replaceable by an authorized professional; control gear replaceable by end-user;



#### LIGHT DISTRIBUTION





# PIRRO OPAL 2.0

151284E5

## **MOUNTING**

## 1.0 CEILING BASE

| TYPE         | COLOUR | L·W·H (MM) | ORDERCODE |
|--------------|--------|------------|-----------|
| PIRRO SYSTEM | White  | 754.51.12  | 90052072  |
| PIRRO SYSTEM | Black  | 754.51.12  | 90052073  |
| PIRRO SYSTEM | Gold   | 754.51.12  | 90052074  |

## 2.0 CEILING BASE

| TYPE         | COLOUR | L·W·H (MM)     | ORDERCODE |
|--------------|--------|----------------|-----------|
| PIRRO SYSTEM | White  | 1150 · 51 · 12 | 90052075  |
| PIRRO SYSTEM | Black  | 1150-51-12     | 90052076  |
| PIRRO SYSTEM | Gold   | 1150.51.12     | 90052077  |