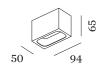

#### **PHYSICAL**

| Length 94 mm |  |
|--------------|--|
| Width 50 mm  |  |
| Height 65 mm |  |
| 0.3 kg       |  |

a Color may deviate slightly due to production

Rectangular ceiling surface mounted downlight made from die-cast aluminium with opal PMMA cover; surface housing White Matt powder coated; matt texture; with aesthetic frame in Black Matt wet painted; matt fine texture; PCB 3-step binning; phase-cut dim; light colour 3000 K; binning initial MacAdam  $\leq$  3 SDCM; CRI  $\geq$  90; CRI (Colour Rendering Index)  $\geq$  90; degree of protection IP20; PC1; driver included; light source replaceable by an authorized professional; control gear replaceable by end-user;