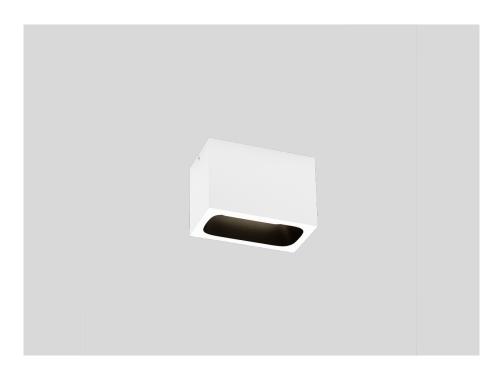

#### **PHYSICAL**

| Length 94 mm |  |
|--------------|--|
| Width 50 mm  |  |
| Height 65 mm |  |
| 0.3 kg       |  |

a Color may deviate slightly due to production

Rectangular ceiling surface mounted downlight made from die-cast aluminium with opal PMMA cover; surface housing White Matt powder coated; matt texture; with aesthetic frame in Black Matt wet painted; matt fine texture; PCB 3-step binning; phase-cut dim; light colour 3000 K; binning initial MacAdam  $\leq$  3 SDCM; CRI  $\geq$  90; CRI (Colour Rendering Index)  $\geq$  90; degree of protection IP20; PC1; driver included; light source replaceable by an authorized professional; control gear replaceable by end-user;