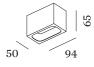

#### PHYSICAL

| Length 94 mm |
|--------------|
| Width 50 mm  |
| Height 65 mm |
| 0.3 kg       |
|              |

<sup>a</sup> Color may deviate slightly due to production conditions

Rectangular ceiling surface mounted downlight made from die-cast aluminium with opal PMMA cover; surface housing Black Matt powder coated; matt texture; with aesthetic frame in Black Matt wet painted; matt fine texture; PCB 3-step binning; phase-cut dim; light colour 2700 K; binning initial MacAdam  $\leq$  3 SDCM;  $CRI \ge 90$ ; CRI (Colour Rendering Index)  $\ge 90$ ; degree of protection IP20; PC1; driver included; light source replaceable by an authorized professional; control gear replaceable by end-user;