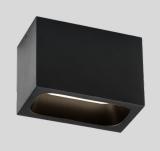

#### PHYSICAL

| Length 94 mm |
|--------------|
| Width 50 mm  |
| Height 65 mm |
| 0.3 kg       |
|              |

<sup>a</sup> Color may deviate slightly due to production conditions

Rectangular ceiling surface mounted downlight made from die-cast aluminium with opal PMMA cover; surface housing Black Matt powder coated; matt texture; with aesthetic frame in Black Matt wet painted; matt fine texture; PCB 3-step binning; phase-cut dim; light colour 2700 K; binning initial MacAdam  $\leq$  3 SDCM;  $CRI \ge 90$ ; CRI (Colour Rendering Index)  $\ge 90$ ; degree of protection IP20; PC1; driver included; light source replaceable by an authorized professional; control gear replaceable by end-user;