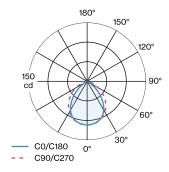

#### LIGHT DISTRIBUTION

['151284B3'] The technical data represent rated values for an ambient temperature of 25°C. The data values for the luminous flux are initially subject to a tolerance of +/- 10%, those for the electrical connected load are initially subject to a tolerance of +/- 10%, and those for the colour temperature are initially subject to a tolerance of +/- 150 K. No liability is assumed for typographical or printing errors. The general terms and conditions of Wever & amp; amp; Ducré BV apply. © Wever & Ducré BV · Spinnerijstraat 99/21 · 8500 Kortrijk · Belgium · www.weverducre.com