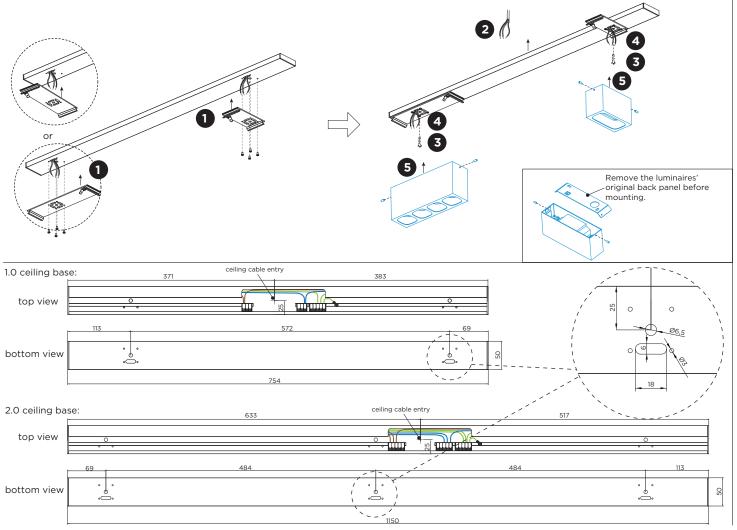

## MOUNTING INSTRUCTION

- 1 Mount the panels into the wanted composition on the ceiling base with the screws (screws are included).
- 2 POWER CONNECTION connect to 220-240V

-----

1.0 CEILING BASE

- **3** Mount the ceiling base to the ceiling with screws (screws are not included).
- 4 For the power connection of the Pirro luminaires please check the corresponding installation instructions.

After having removed the original back panel from the luminaire, fix the luminaire to the back panel that is now already mounted to the ceiling base. Use the socket screws from the luminaire to tighten..