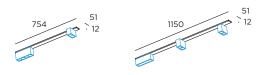

## **PIRRO SYSTEM**

INSTALLATION INSTRUCTIONS | NOVEMBER 2021



## **DIMENSIONS**



1.0 CEILING BASE

2.0 CEILING BASE

## MOUNTING INSTRUCTION

- 1 Mount the panels into the wanted composition on the ceiling base with the screws (screws are included).
- 2 POWER CONNECTION connect to 220-240V

-----

1.0 CEILING BASE







- **3** Mount the ceiling base to the ceiling with screws (screws are not included).
- 4 For the power connection of the Pirro luminaires please check the corresponding installation instructions.

After having removed the original back panel from the luminaire, fix the luminaire to the back panel that is now already mounted to the ceiling base. Use the socket screws from the luminaire to tighten..

PB19-010-761-00\_v1