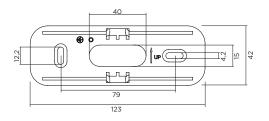

# **BENTO**

### INSTALLATION INSTRUCTIONS | DECEMBER 2022



### back plate dimensions



### **DIMENSIONS**





MOUNTING INSTRUCTION

- Remove the back plate from the luminaire by loosening the socket screws.
- 2 Fix the back plate to the wall with screws (screws are not included).
- 3 POWER CONNECTION

Connect to 220-240V.



4 Fix the luminaire to the wall mounted back plate with the socket screws.

LIGHTING

# **BENTO**

INSTALLATION INSTRUCTIONS | DECEMBER 2022







## DISMOUNTING AND RECYCLING INSTRUCTIONS

- 1 Loosen the socket screws and remove the luminaire housing from the back plate.
- 2 Loosen the wires and remove the driver.
- 3 Unscrew the cover and loosen the wires to remove the light source.



The driver can be replaced by the end user.



The light source is replaceable by an authorized professional. For advice contact your Wever & Ducré customer service