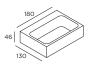

### **DIMENSIONS**

MOUNTING INSTRUCTION

- Remove the back plate from the luminaire by loosening the socket screws.
- 2 Fix the back plate to the wall with screws (screws are not included).
- 3 POWER CONNECTION