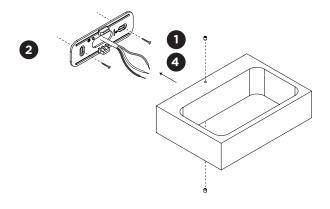

### **DIMENSIONS**

MOUNTING INSTRUCTION

- Remove the back plate from the luminaire by loosening the socket screws.
- 2 Fix the back plate to the wall with screws (screws are not included).
- 3 POWER CONNECTION

Connect to 220-240V.

4 Fix the luminaire to the wall mounted back plate with the socket screws.

LIGHTING