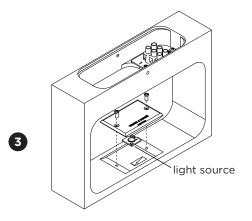

## DISMOUNTING AND RECYCLING INSTRUCTIONS

- 1 Loosen the socket screws and remove the luminaire housing from the back plate.
- 2 Loosen the wires and remove the driver.
- 3 Unscrew the cover and loosen the wires to remove the light source.

The driver can be replaced by the end user.

The light source is replaceable by an authorized professional. For advice contact your Wever & Ducré customer service contact point.

This luminaire contains a light source with the energy class F.