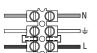

### **DIMENSIONS**

MOUNTING INSTRUCTION

- Remove the back plate from the luminaire by loosening the socket screws.
- 2 Fix the back plate to the wall with screws (screws are not included).
- 3 POWER CONNECTION

Connect to 220-240V.

4 Fix the luminaire to the wall mounted back plate with the socket screws.

LIGHTING