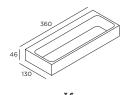

### **DIMENSIONS**

MOUNTING INSTRUCTION

- Remove the back plate from the luminaire by loosening the socket screws.
- 2 Fix the back plate to the wall with screws (screws are not included).
- 3 POWER CONNECTION