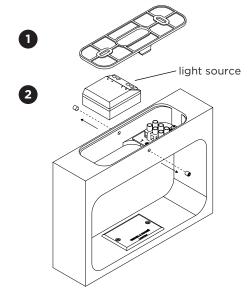

## DISMOUNTING AND RECYCLING INSTRUCTIONS

- 1 Loosen the socket screws and remove the luminaire housing from the back plate.
- 2 Loosen the wires and remove the driver.
- 3 Unscrew the cover and loosen the wires to remove the light source.

The driver can be replaced by the end user.

The light source is replaceable by an authorized professional. For advice contact your Wever & Ducré customer service contact point.

This luminaire contains a light source with the energy class F.