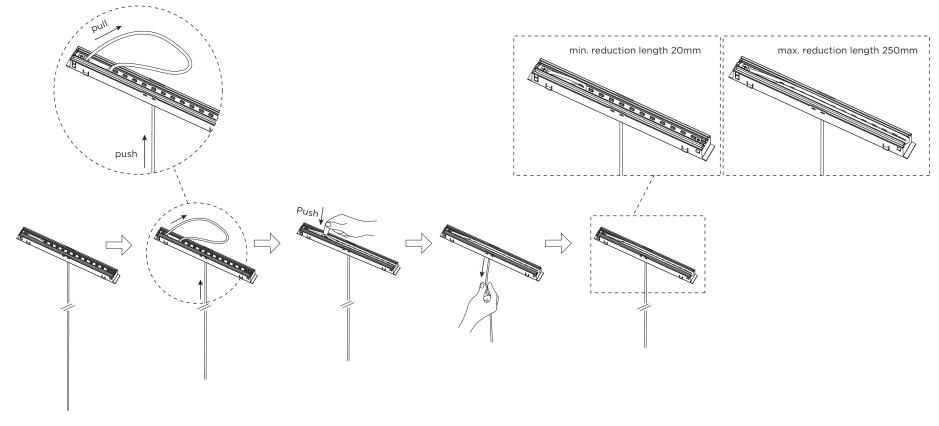

See page 3 for how to shorten the cable.

Shorten the cable with maximum 250mm:

WEVER & DUCRÉ BV Spinnerijstraat 99/21, 8500 Kortrijk, Belgium weverducre.com 3