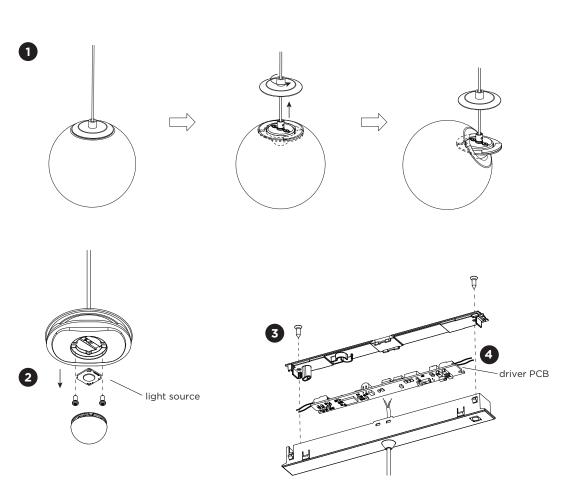

## SOLLI on track

 DISMOUNTING INSTRUCTION Light source & driver
Dismount the glass cover.
Pull off the lens and unscrew the light source to remove it.
Unscrew the top screws and remove the lid.
Disconnect the wires and remove the driver PCB.
The driver is replaceable by an authorized professional. For advice contact your Wever & Ducré customer service contact point.

The light source is replaceable by an authorized professional.

For advice contact your Wever & Ducré customer service contact point.

This luminaire contains a light source with the energy class D.

4