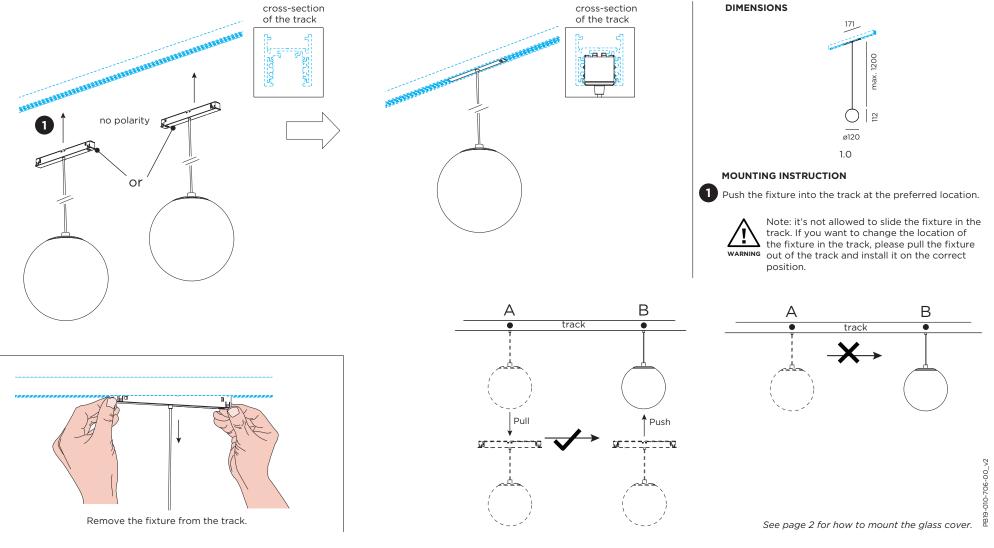

## **SOLLI on track**

INSTALLATION INSTRUCTIONS | FEBRUARY 2023

WEVER & DUCRÉ BV Spinnerijstraat 99/21, 8500 Kortrijk, Belgium weverducre.com

1

**WEVER & DUCRÉ** LIGHTING

Mount the bigger ring and glass cover