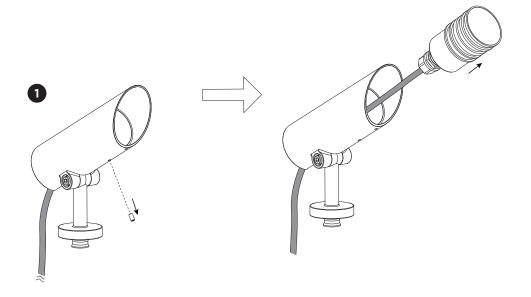

#### MOUNTING INSTRUCTION

- 1 Remove the base plate by loosening the side screws.
- 2 For using base plate: fix the base plate to the ground with screws (screws are not included).

For using groundspike: stick the groundspike into the ground and mount the fixture on the groundspike with the side screws. The base plate is not needed.

3 POWER CONNECTION

Connect to 220-240V. Connect the wires with the waterproof connections. Please see the detail method in the separate instruction sheet of waterproof connection.

4 Fix the luminaire to the base plate with the side screws.