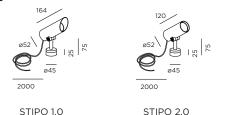

## STIPO 1.0 / 2.0

INSTALLATION INSTRUCTIONS | NOVEMBER 2022



#### **DIMENSIONS**



#### MOUNTING INSTRUCTION

- 1 Remove the base plate by loosening the side screws.
- 2 For using base plate: fix the base plate to the ground with screws (screws are not included).

For using groundspike: stick the groundspike into the ground and mount the fixture on the groundspike with the side screws. The base plate is not needed.

3 POWER CONNECTION

Connect to 220-240V. Connect the wires with the waterproof connections. Please see the detail method in the separate instruction sheet of waterproof connection.

4 Fix the luminaire to the base plate with the side screws.

# STIPO 1.0 / 2.0

INSTALLATION INSTRUCTIONS | NOVEMBER 2022





### DISMOUNTING AND RECYCLING INSTRUCTIONS



1 Loosen the screw and remove the LED engine from the pole by pushing the cable into the bollard.



The l