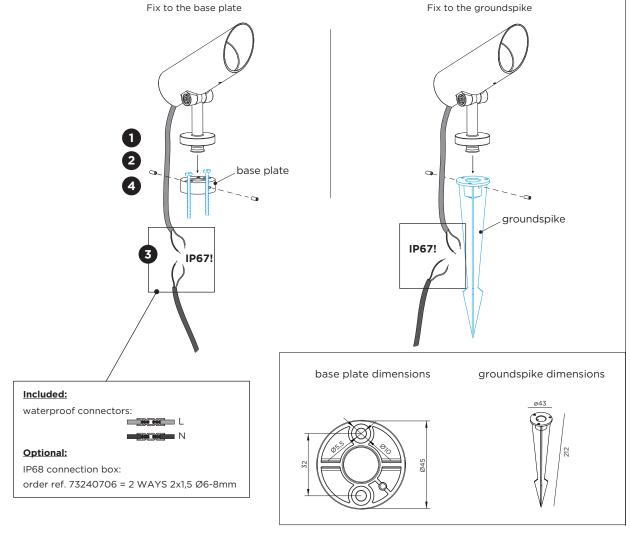

#### MOUNTING INSTRUCTION

- 1 Remove the base plate by loosening the side screws.
- 2 For using base plate: fix the base plate to the ground with screws (screws are not included).

For using groundspike: stick the groundspike into the ground and mount the fixture on the groundspike with the side screws. The base plate is not needed.

3 POWER CONNECTION

Connect to 220-240V. Connect the wires with the waterproof connections. Please see the detail method in the separate instruction sheet of waterproof connection.

4 Fix the luminaire to the base plate with the side screws.