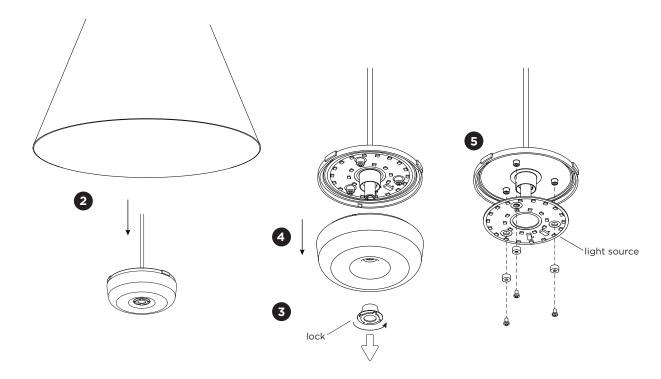

## **DINOR**INSTALLATION INSTRUCTIONS | DECEMBER 2022

- 1 Loosen the wires from the power connection (see separate instructions manual from the ceiling base).
- 2 Dismount the LED module from the shade.
- **3** Remove the lock by turning it counter clockwise.
- 4 Remove the cover.
- **5** Loosen the screws and wires to remove the light source.

The light source is replaceable by an authorized professional. For advice contact your Wever & Ducré customer service contact point.

This luminaire contains a light source with the energy class G.