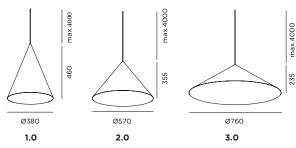

## **DIMENSIONS**



## MOUNTING INSTRUCTION

- Pass the cable through the hole at the top of the shade.
- POWER CONNECTION Connect to 220-240V. Connect the wires in the ceiling base (see seperate instructions manual from the ceiling base).



3 Optionally use the hook to support the cable.

## **DINOR**INSTALLATION INSTRUCTIONS | DECEMBER 2022





- 1 Loosen the wires from the power connection (see separate instructions manual from the ceiling base).
- 2 Dismount the LED module from the shade.
- **3** Remove the lock by turning it counter clockwise.
- 4 Remove the cover.
- **5** Loosen the screws and wires to remove the light source.



The light source is replaceable by an authorized professional. For advice contact your Wever & Ducré customer service contact point.



This luminaire contains a light sour