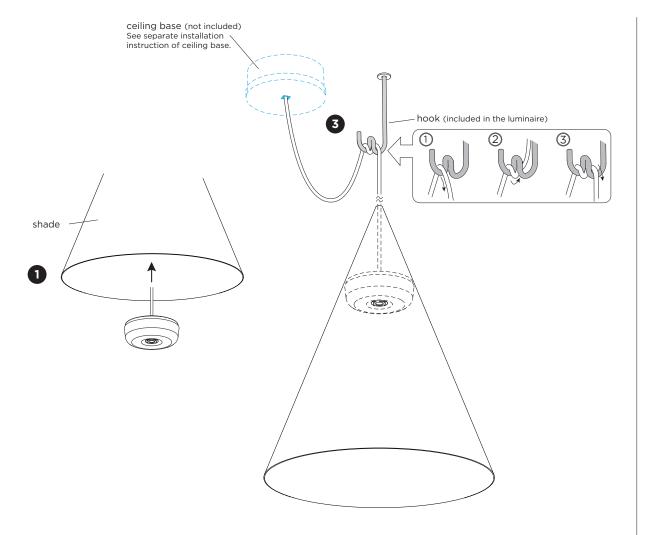

## MOUNTING INSTRUCTION

- Pass the cable through the hole at the top of the shade.
- POWER CONNECTION Connect to 220-240V. Connect the wires in the ceiling base (see seperate instructions manual from the ceiling base).

3 Optionally use the hook to support the cable.